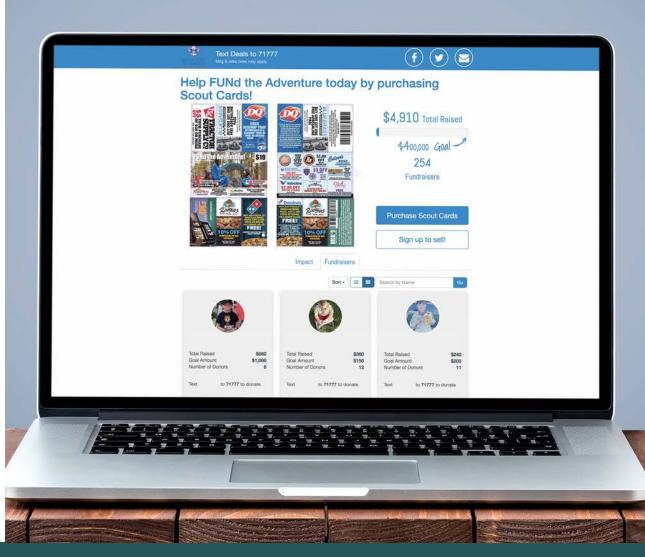

#### Boy Scouts of America Lincoln Heritage Council: Scout Cards

- Purchase Scout Cards with discounts to local stores and activities
- Promotion on Facebook spurred friendly competition
- Shared unique individual text-to-donate keywords for each individual fundraiser