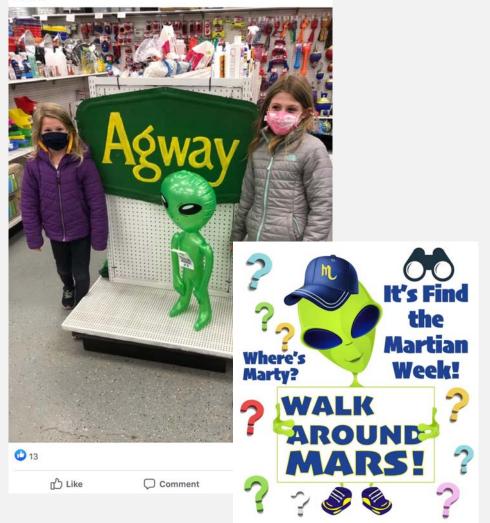

...

Marty thought he'd pick up some birdseed and gardening gloves at Mars Agway!

# Weekly Challenges

- Goal is to keep people engaged week to week
- Crazy Costume Week win prizes for most likes
   on the photo
- Find Marty the Martian Week Marty hidden in local businesses for \$50 donation
- Show Us Where Spring Has Sprung Week share pics on social
- Alumni Spotlight week showcase Mars graduate participation