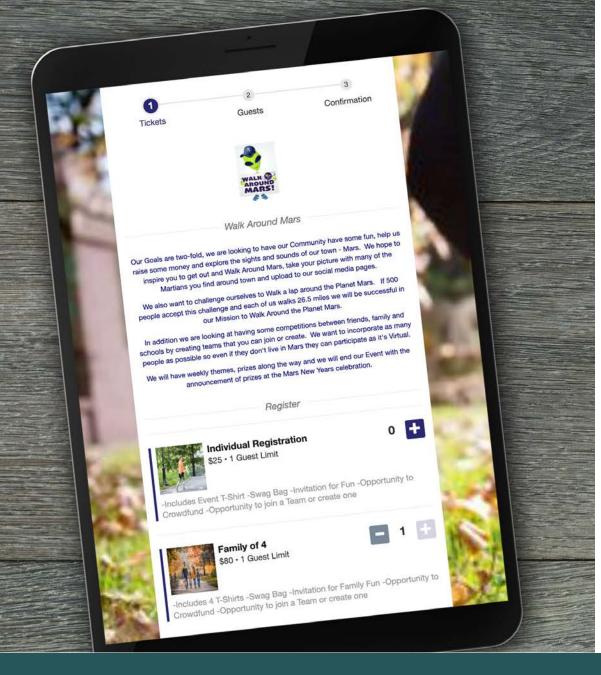

### Event: Walk Around Mars

- Replaced annual golf outing that would raise \$15-20,000
- First time hosting Walk Around Mars
- 6 week campaign
- Goal to walk around town of Mars and equal one lap around planet Mars
- Entrants pledge to walk 26.5 miles over 6 weeks
- Goal to raise \$25,000

# **Event Set Up**

- Supported both Teams and Individual fundraisers
- Default donation set to monthly to boost recurring giving
- Included the option to Pay Processing Fees for registrations and donations
- Set up a form for participants to enter miles walked
- Targeted community businesses as sponsors