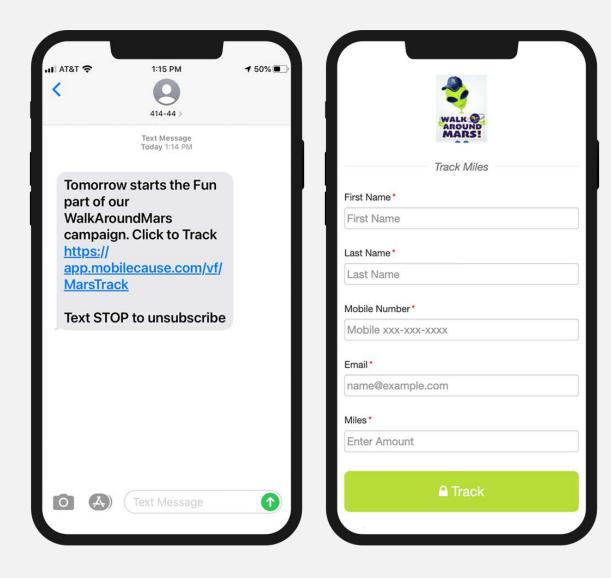

# **Event Set Up**

- Supported both Teams and Individual fundraisers
- Default donation set to monthly to boost recurring giving
- Included the option to Pay Processing Fees for registrations and donations
- Set up a form for participants to enter miles walked
- Targeted community businesses as sponsors

# **Event Promotion**

- Leveraging social accounts: Twitter, Instagram and Facebook
- Posted QR code on signs for easy registration
- Sent campaign information via text message
  - How to convert steps to miles for accurate computation
  - Reminders to participants