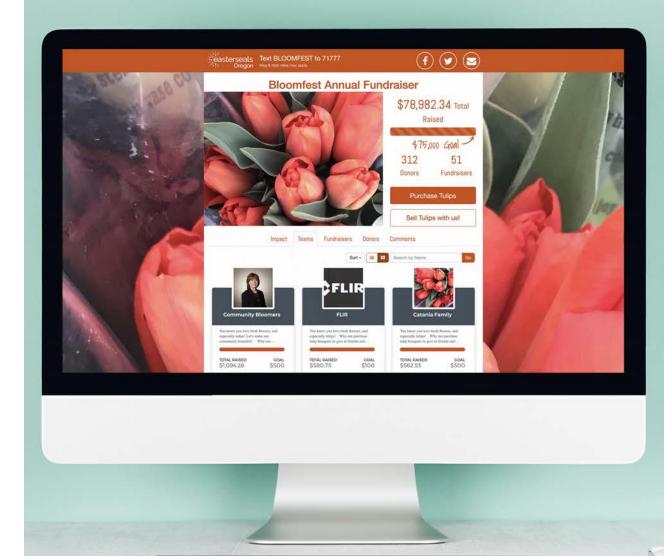

#### EasterSeals Oregon: Bloomfest Annual Fundraiser

- Selling tulip bouquets to celebrate spring
- Team fundraisers were both families and businesses
- Hosted a "day of" tulip sale in person
- Sent text reminders about the deadlines
- Surpassed their goal and raised **\$78,982**