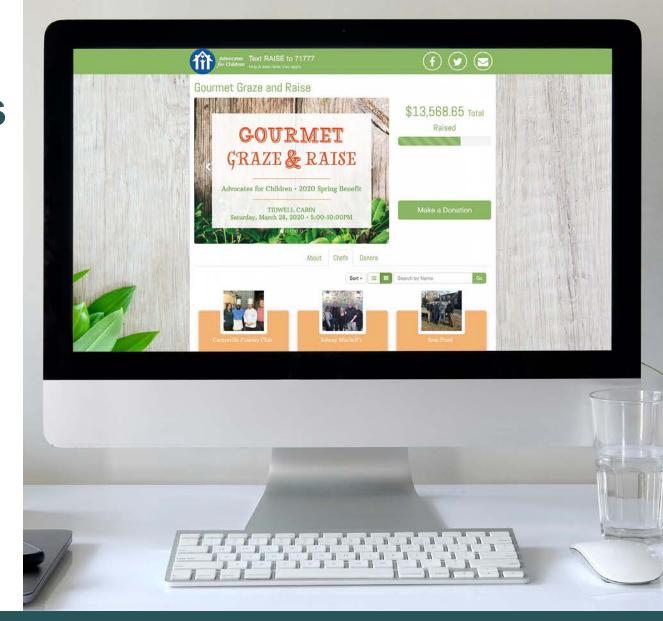

# Additional Creative Peer-to-Peer Fundraisers

- No Dogs Left Behind:
   "Bring Them Home" campaign
  - Used dogs' names and photos to represent fundraising teams
- Advocates for Children:
   "Gourmet Graze and Raise"
  - Peer-to-peer voting on best chef
- Safe Haven: "Dancing with Statesboro Stars"
  - Peer-to-peer voting on best dance duo with live competition