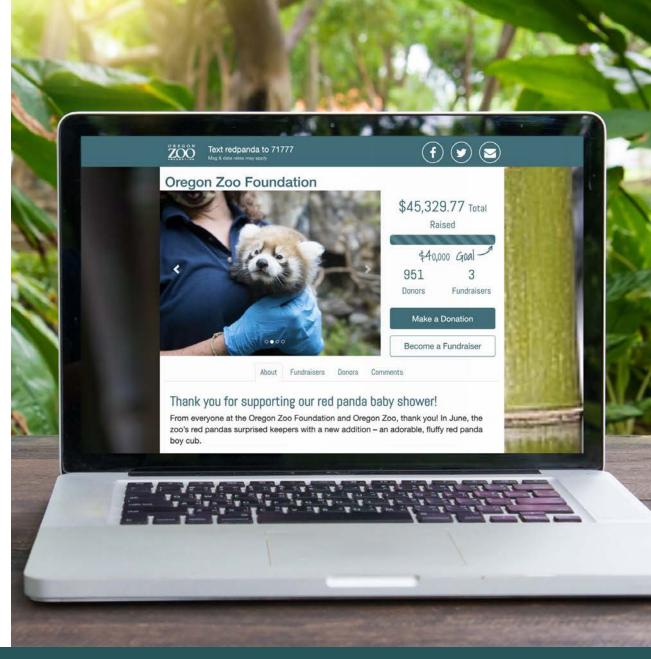

# Additional Creative Peer-to-Peer Fundraisers

- Oregon Zoo Foundation:
   "Red Panda Baby Shower for Mei Mei"
  - Exceeded goal of \$40,000 in just five days
- Westford Friends of East Boston Camps: "Walk on the Wild Side Challenge"
  - Donate fixed amount or based on number of miles or trails hiked
- Friends of Children's Hospital: "Over the Edge"
  - Used Teams and individual "Edgers" fundraising pages