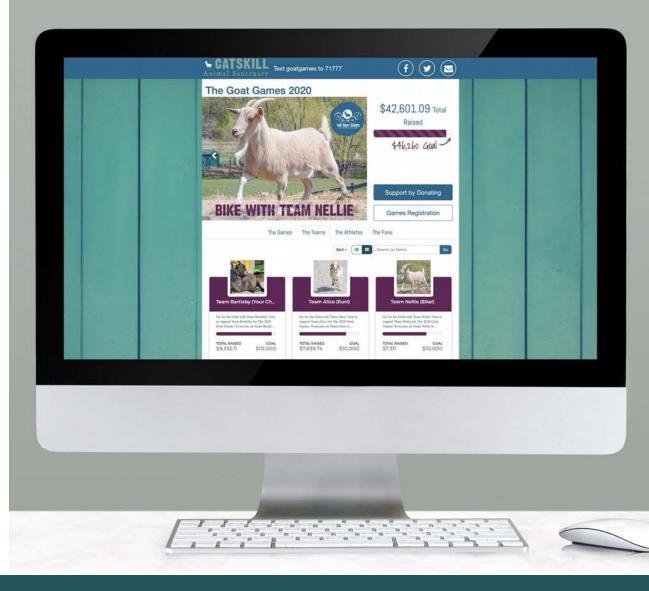

### Catskill Animal Sanctuary: The Goat Games 2020

- Goats used as mascots for Team activities
- Activity categories: hiking, biking, running, swimming and "everything else"
- Used Team, Athlete and Fan pages for fundraising