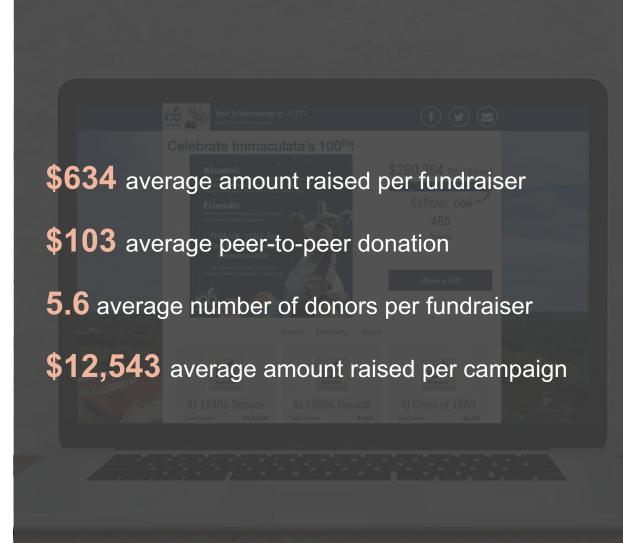

# What Peer-to-Peer Can Do For You

- Leverages passionate ambassadors to fundraise on your behalf
- Expands reach beyond your immediate community
- Brings in new donors
- Boosts fundraising total
- Can be used for more than athletic events

Source: MobileCause annual donor data year-ending 2020