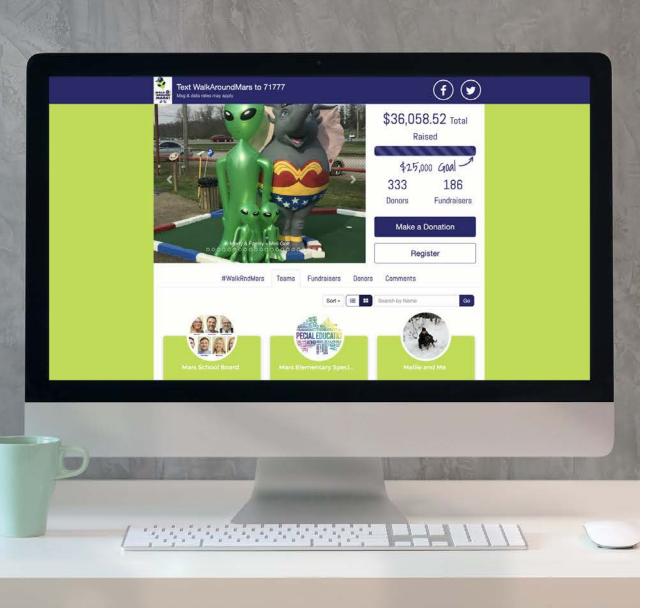

### Event: Walk Around Mars

- Replaced annual golf outing that would raise \$15-20,000
- First time hosting Walk Around Mars
- 6 week campaign
- Goal to walk around town of Mars and equal one lap around planet Mars
- Entrants pledge to walk 26.5 miles over 6 weeks
- Goal to raise \$25,000

# **Campaign Results**

- Raised **\$36,247.09** from 333 donors
- Engaged 186 peer-to-peer fundraisers
- **\$35-36,000** from walk, ~\$4,000 from other donations to the organization
- Raised \$21,000 from sponsors
- Added new likes to Facebook page to grow our presence