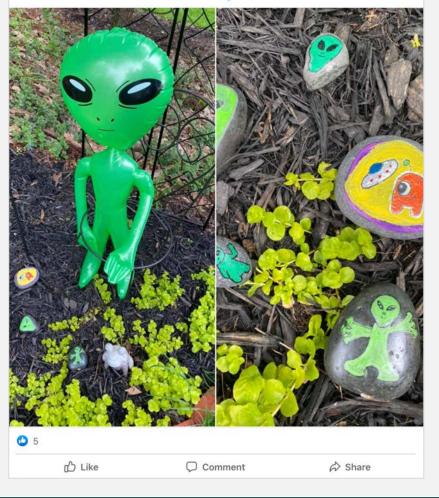

Marty is sad that this is the last week of our virtual walk. He has enjoyed meeting everyone over the past six weeks and has admired all the pictures that have been posted by our walkers and alumni! To keep the Marty spirit alive, he wanted to do something that would continue the theme of getting out and walking around Mars! So he has painted some rocks, a few in his likeness, others with a Martian/space theme, and hidden them all through the Mars Area. Whether it be Adams Ridge, Treesdale, the Middlesex Playgrounds, or downtown Mars and the surrounding area, Marty hopes when you find one of these treasures you'll think of him, take a picture, and send it to admin@marsplanetfoundation.org so we can post. Then feel free to keep or hide for someone else to find! Have fun!!