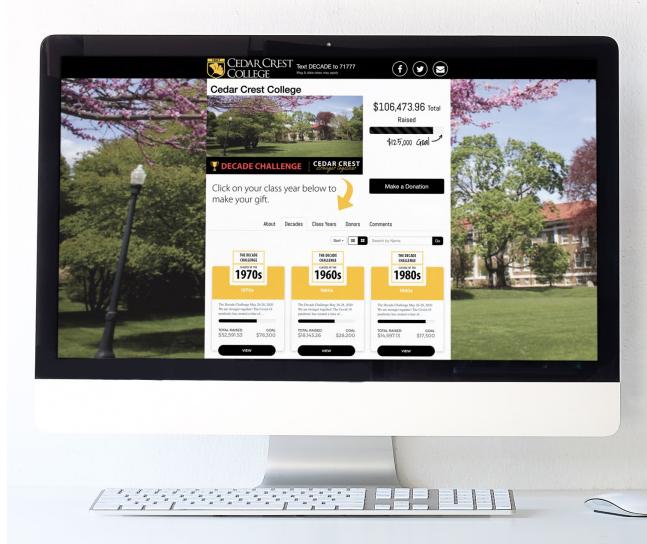

#### Cedar Crest College: Decade Challenge

- Alumni fundraising challenges for graduation decade and year
- Graduation classes from 1950-2019 to capture the broadest audience
- Raise the most or highest percentage of goal
- Winners awarded from both decade and year
- Prize includes an engraved paver for winning class
- Raised over **\$106,438**